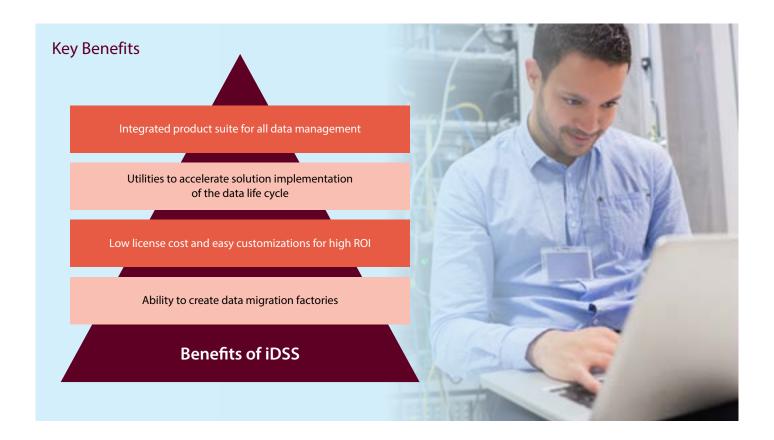

The iDSS helps you efficiently carry out data migration while reducing your Extract, Transform, Load (ETL) development effort by upto 37%.