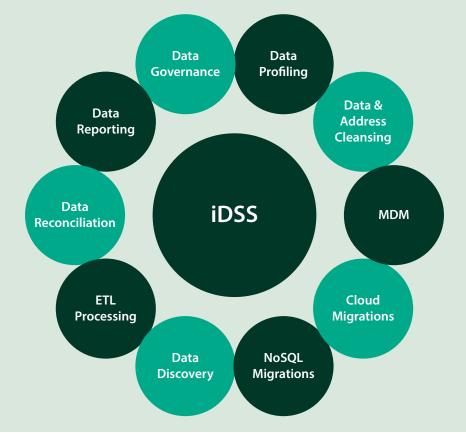

ecifically designed and developed to migrate data efficiently and cost-effectively to ensure predictability, reduced total cost of ownership (TCO), increased productivity, and faster time to market.

The iDSS helps you efficiently carry out data migration while reducing your Extract, Transform, Load (ETL) development effort by upto 37%.

#### **Variants**

Desktop Variant - Used primarily for Data Migration, Conversion & Quality related work on traditional RDBMS or file systems.

Web-Based Big Data Variant - Used for live streaming data using Kafka, unstructured data processing, handling data hierarchies using Hadoop, HIVE, Spark, Azure, AWS, NoSQL and Machine Learning with MDM capabilities.

## Supported Platforms

- Windows
- Unix / Linux
- Mainframe 7/05
- Hadoor



## **Key Modules**



# Technology Landscape Supported by iDSS

- Load Data via Web Services (REST and SOAP APIs)
- Supports packages like SAP ECC, S4 HANA, Oracle, eBiz, Siebel etc.
- Supports Open Source databases like
  SQLite, PostgreSQL, MySQL, Maria DB, etc.
- Supports NoSQL databases like MongoDB, Hive, Hadoop/ Hbase, Couch DB, Dynamo DB, Cassandra etc.
- Supports applications like Netezza, Teradata, Exadata etc.
- Provides Bing, Google, USPS integration for address cleansing







For more information, contact askus@infosys.com

© 2018 Infosys Limited, Bengaluru, India. All Rights Reserved. Infosys believes the information in this document is accurate as of its publication date; such information is subject to change without notice. Infosys acknowledges the proprietary rights of other companies to the