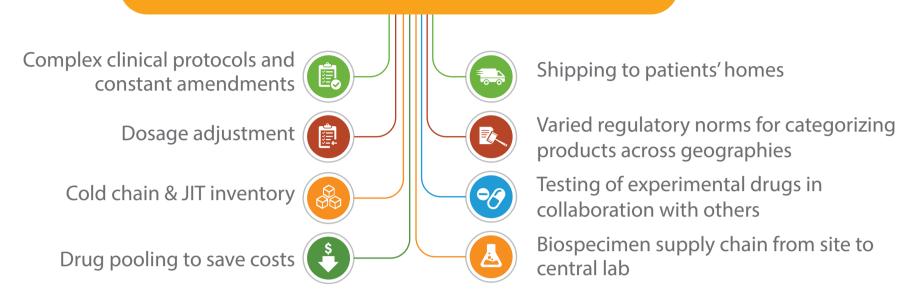

## **Current Challenges in Clinical Trial Supply Chain**

**Infosys Solution** 

Infosys has created a Clinical Supply Management System which is easy to use, has a flexible workflow, is easy to deploy and can seamlessly integrate various industry standard ERPs like MS Dynamics, Oracle and SAP